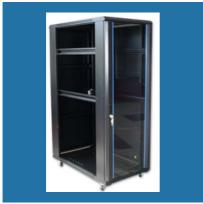

UFL to UFL 150mm, 1.13mm Cable

LMR Cable 400 LMR 300 ,200 Cable

Earthing Bus Bar

SMA F to IPX Cable 150mm, 1.13 mm Cable

SMA F R A PCB Mount

49U 19 Networking Rack

49U 19 Inch Networking Rack

Fiber Optic Cable