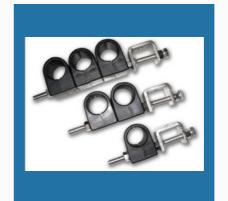

# **IBS AND BTS INSTALLATION ACCESSORIES**

Weather Proofing Kit

Feeder Clamp 1, 2, 3, 6 Way

Cable Tie

Grounding Kit for LMR 400 Cable