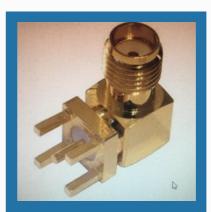

# **RF COAXIAL CONNECTOR**

N Male For LMR 400 Clamp Type

SMC Type Connector

CRC9 Type Connector

4.3/10 M For 1/2"SF Cable